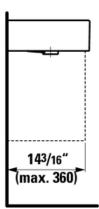

| 26.84 Lb    |
| 109 without tap hole         |                                               | 26.84 Lb    |
| 109 without tap hole         |                                               | 26.84 Lb    |

## Mounting accessories excluded

Mounting set M 6/16" x 5 8/16" (M10 x 140 mm), part nr. 899882

### **Related products**

401112 Vanity unit, 2 drawers, matching washbasin 815432

Colours and finishes

000 White

#### Specification text

Small Washbasin LIVING CITY Fine Fireclay Inside dimensions: 15 9/16" x 8 7/16" Meets or exceeds the following: ASME A112.19.2, CUPC/IAPMO listed Features: Rectangular basin, wall mounted With overflow slot, with tap bank Overflow channel glazed Rear side unglazed Limited 5 year waranty

#### Technical drawings