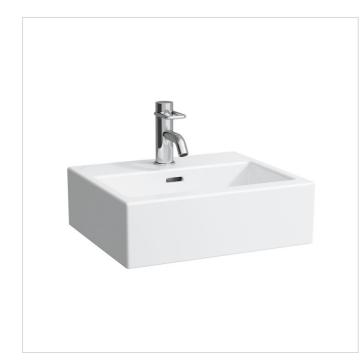

## 815432

Small washbasin

#### Specification text

Small Washbasin LIVING CITY Fine Fireclay Inside dimensions: 15 9/16" x 8 7/16" Meets or exceeds the following: ASME A112.19.2, CUPC/IAPMO listed Features: Rectangular basin, wall mounted With overflow slot, with tap bank Overflow channel glazed Rear side unglazed Limited 5 year waranty