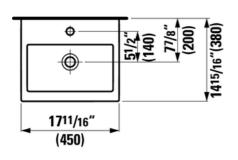

## Dimensions

| Length:<br>Width:<br>Height: | 17 11/16 inch<br>14 15/16 inch<br>5 8/16 inch |             |
|------------------------------|-----------------------------------------------|-------------|
| Options                      |                                               | Weight (Lb) |
|                              |                                               |             |
| 104 one tap hole, center     |                                               | 26.84 Lb    |
| 109 without tap hole         |                                               | 26.84 Lb    |
| 109 without tap hole         |                                               | 26.84 Lb    |

#### Technical drawings