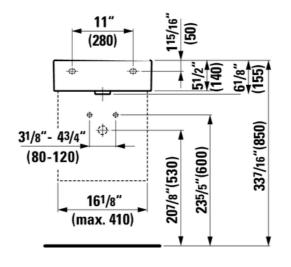

## Mounting accessories excluded

Mounting set M 6/16" x 5 8/16" (M10 x 140 mm), part nr. 899882

#### Technical drawings